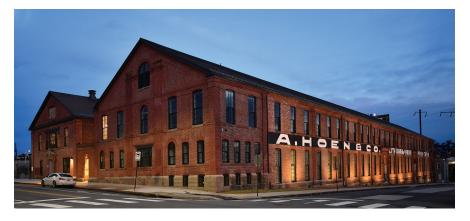

# The A. Hoen & Co Lithograph Building

Baltimore, Maryland

# PROJECT DESCRIPTION

Hoen is an 86,000 square foot complex of interconnected buildings, constructed around 1900 by A. Hoen & Co., a world-renowned printer known for printing National Geographic maps, posters, cigar boxes, sheet music covers, and baseball cards. Vacant since 1981, Hoen was in a state of complete disrepair, with trees breaking apart the masonry walls, water damage, and subject to environmental contamination.

Cross Street Partners (CSP) saw Hoen as an opportunity to transform this historic building into a mixed-use community asset and uplift an entire neighborhood adjacent to one of the largest development projects in Baltimore City.