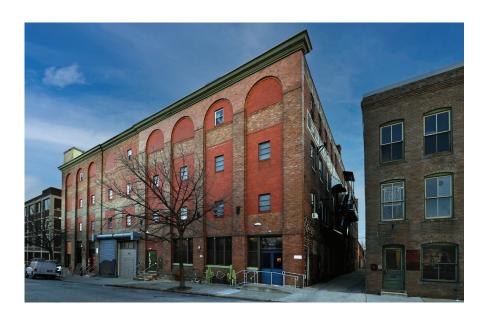

## **405 E Oliver Street**

Baltimore, Maryland

## PROJECT DESCRIPTION

405 E. Oliver Street is an 70,000 square foot artist's studio building – housing more than 30 artists with studios on the 2nd and 3rd levels. The first floor is home to Station North Tool Library, an artist gallery and event space. Central Baltimore Partnership (CBP), owner of the building, has plans to expand the unused artists spaces and former residential units on the 3rd and 4th levels into additional artist/maker studios and creative use office spaces.

Built as a brewery in 1848, the building has been home to a variety of manufacturing companies for most of the 1900s. In 2002, the building was purchased by 3 Square Feet LLC – a small group of artists – and eventually to sold to the current owners, Central Baltimore Partnership and Ernst Valery, in March 2022.

405 E. Oliver serves as an anchor of the Greenmount West neighborhood, Station North Arts & Entertainment District and Baltimore City and has been a hub of artistic, community, and social activity since opening its doors in February 2003.